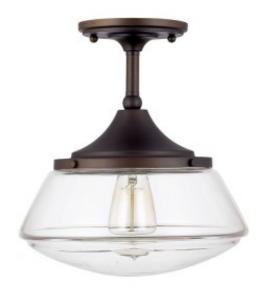

# 1 Light Semi-Flush

3533BB-134

10.5"W x 11.5"H

**Burnished Bronze** 

### **Finish Description**

**Burnished Bronze** 

### Glass

Clear Glass