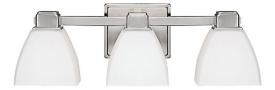

### **3 LIGHT VANITY**

**Brushed Nickel** 

UPC: 841224089071

Available Finishes: Brushed Nickel (BN)

#### **DIMENSIONS**

Dimensions: 21"W x 6.75"H x 6.75"E

Product Weight: 6.5 lbs.

Backplate:  $6"W \times 5"H \times 0.75"E$ 

Junction: Ctr/Top: 2.5"; Ctr/Btm: 4.25"

## **GLASS DESCRIPTION**

Soft White Glass

Glass Dimensions: 5.5"W X 4.75"H

Designed in Atlanta. Manufactured in China.

| JOB/LOCATION: |  |  |
|---------------|--|--|
|               |  |  |
| QUANTITY:     |  |  |
| NOTES:        |  |  |
|               |  |  |
|               |  |  |
|               |  |  |
| -             |  |  |