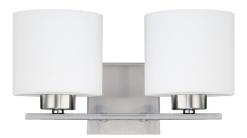

# 8492BN-103

### STEELE 2 LIGHT VANITY

Brushed Nickel

UPC: 841224085349

Available Finishes: Brushed Nickel (BN), Chrome (CH)

### **DIMENSIONS**

Dimensions: 14.75"W x 8"H x 7.25"E

Product Weight: 4 lbs. Backplate: 5"W x 5"H x 1"E

Junction: Ctr/Top: 5.5"; Ctr/Btm: 2.5"

## LAMPING INFORMATION

Lamping: 2 - 75 Watt E26 Medium

No. of Sockets: 2

Max Wattage Per Bulb: 75W Socket Base: E26 Medium

Dimmable: Yes Bulbs Included: No

Recommended Bulb(s): A19

Voltage: 120V UL Rating: Damp

# **GLASS DESCRIPTION**

Soft White Glass

Glass Dimensions: 6"W X 5.5"H

Designed in Atlanta. Manufactured in China.