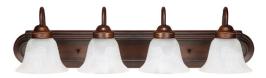

# 1034BB-118

## **4 LIGHT VANITY**

Burnished Bronze

## **GLASS DESCRIPTION**

White Faux Alabaster Glass Glass Dimensions: 6"W X 4.5"H

Designed in Atlanta. Manufactured in China.

JOB/LOCATION: \_\_\_\_\_

QUANTITY:

NOTES: \_\_\_\_\_

5359 Rafe Banks Drive, Flowery Branch, GA, 30542 TF: 800.323.3257 | P: 770.965.7238 | F: 770.965.7254 | W: capitallightingfixture.com