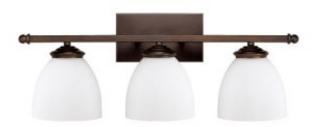

## **3 Light Vanity Fixture**

8403BB-202

24"W x 9"H x 7.5"D

**Burnished Bronze** 

## **Specs**

**Description** 3 Light Vanity Fixture

Collection Chapman

Finish Description Burnished Bronze

**Net Fixture Weight** 6.38

Glass Soft White Glass

Lamping 3-100 Watt Medium

Voltage 120V