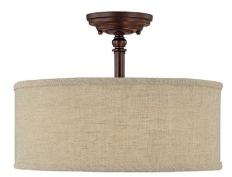

## LOFT 3 LIGHT SEMI-FLUSH

Burnished Bronze

UPC: 841224059432

Available Finishes: Burnished Bronze (BB), Matte Nickel (MN)

#### DIMENSIONS

Dimensions: 15.25"W x 11.25"H Product Weight: 4.5 lbs. Canopy: 4.75"W x 1.5"H

### SHADE DESCRIPTION

Tan Fabric Bolt-On Shade with Frosted Glass Diffuser Shade Dimensions: 15.5"W x 6.25"H

Designed in Atlanta. Manufactured in China.

JOB/LOCATION: \_\_\_\_\_

QUANTITY:

NOTES: \_\_\_\_\_