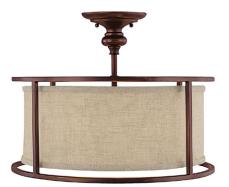

# 3914BB-458

## MIDTOWN 3 LIGHT SEMI-FLUSH

**Burnished Bronze** 

UPC: 841224059975

Available Finishes: Burnished Bronze (BB), Matte Nickel (MN),

Polished Nickel (PN)

| JOB/LOCATION: |
|---------------|
| QUANTITY:     |
| NOTES:        |
|               |
|               |
|               |

### **DIMENSIONS**

Dimensions: 17"W x 13"H Product Weight: 7 lbs. Canopy: 5.5"W x 2"H

#### SHADE DESCRIPTION

Tan Fabric Stay-Straight Shade with Frosted

Glass Diffuser

Shade Dimensions: 15.5"W x 6.25"H

Designed in Atlanta. Manufactured in China.