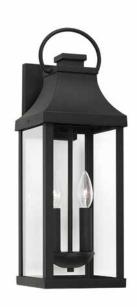

## 946421BK

# BRADFORD 2 LIGHT OUTDOOR WALL LANTERN

Black

UPC: 841740165990

Available Finishes: Black (BK), Oiled Bronze (OZ)

| JOB/LOCATION: |  |
|---------------|--|
| QUANTITY:     |  |
| NOTES:        |  |
|               |  |
|               |  |

#### **DIMENSIONS**

Dimensions: 7"W x 20.75"H x 8.50"E

Product Weight: 6.5 lbs.

Max. Handing Height: 20.75"

Min. Hanging Height: 20.75"

Backplate: 4.75"W x 6.25"H x 0.75"E Junction: Ctr/Top: 5.25"; Ctr/Btm: 15.50"

#### LAMPING INFORMATION

Lamping: 2 - 60 Watt E12 Candelabra

No. of Sockets: 2

Max. Wattage Per Bulb: 60

Dimmable: Yes Bulb(s) Included: No

Recommended Bulb(s): B10

UL Rating: UL listed. Rated for Wet locations.

### **GLASS DESCRIPTION**

Clear Glass

Glass Dimensions: 5.75"W X 12.75"H