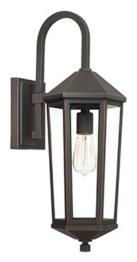

# 926911OZ

# ELLSWORTH 1 LIGHT OUTDOOR WALL LANTERN

Oiled Bronze

UPC: 841740125529

Available Finishes: Black (BK), Oiled Bronze (OZ)

#### DIMENSIONS

Dimensions: 8"W x 23"H x 10.5"E Product Weight: 5.5 lbs. Backplate: 5"W x 7"H x 1"E Junction: Ctr/Top: 10"; Ctr/Btm: 13"

### LAMPING INFORMATION

Lamping: 1 - 100 Watt E26 Medium No. of Sockets: 1 Max Wattage Per Bulb: 100W Socket Base: E26 Medium Dimmable: Yes Bulbs Included: No Recommended Bulb(s): ST18 UL Rating: Wet

### **GLASS DESCRIPTION**

Clear Glass

Designed in Atlanta. Manufactured in China.

JOB/LOCATION: \_\_\_\_\_

QUANTITY: \_\_\_\_\_

NOTES: \_\_\_\_\_

5359 Rafe Banks Drive, Flowery Branch, GA, 30542 TF: 800.323.3257 | P: 770.965.7238 | F: 770.965.7254 | W: capitallightingfixture.com