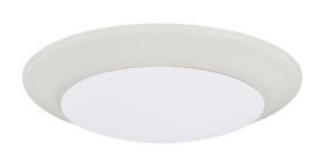

# **LED Flush Mount**

223612WT-LD30

10"W x 1.75"H

White

## **Finish Description**

White

#### Lens

White Acrylic Diffuser