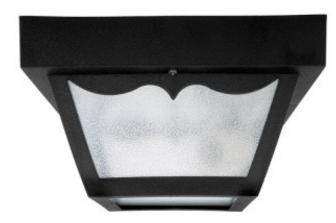

## **Outdoor Poly Ceiling Fixture**

9237BK

8"W x 5"H

Black

## **Specs**

**Description** Outdoor Poly Ceiling Fixture

Collection Capital Outdoors

Finish Description Black

Fixture Material Poly

**Glass** Textured Glass

Lamping 1-60 Watt Medium

**Voltage** 120V