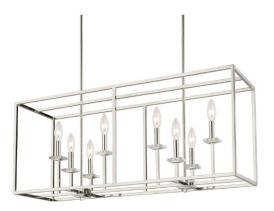

# **MORGAN 8 LIGHT ISLAND**

Polished Nickel

UPC: 841740101363

Available Finishes: Polished Nickel (PN)

| JOB/LOCATION: |
|---------------|
| QUANTITY:     |
| NOTES:        |
|               |
|               |

## **DIMENSIONS**

Dimensions: 40"W x 16.5"H x 12"E

Fixture Body Height: 16.5" Product Weight: 18 lbs. Max. Hanging Height: 71" Min. Hanging Height: 27.5"

Includes 6"(2), 12"(2) & 18"(2) Removable Rods

12" Chain; 120" Wire