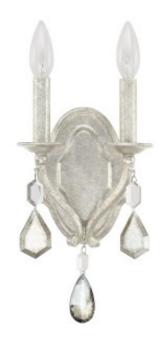

# 2 Light Sconce

1617AS-PC

7"W x 15.75"H x 4.25"D

Antique Silver

# **Specs**

**Description** 2 Light Sconce

# **Finish Description**

Antique Silver