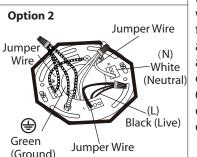

6. Install proper bulb type and wattage (not included).

Option 2: For multiple green (ground), black (live) and white (neutral) wires joined in the electrical box (house wiring), attach a single "green", "black" and "white" jumper wire before connecting. Strip 7mm from the 6" jumper wires supplied. Then connect (push) wires into the correct inserts.