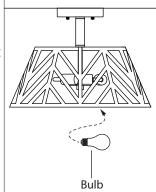

6. Install proper bulb type and wattage (not included).

Option 2: For multiple green (ground), black (live) and white (neutral) wires joined in the electrical box (house wiring), attach a single "green", "black" and "white" jumper wire before connecting. Strip 7mm from the 6" jumper wires supplied. Then connect (push) wires into the correct inserts.