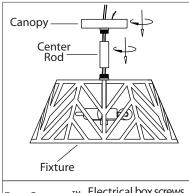

#### INSTALLATION:

 $\mathbb{1}_{\,\circ\,}$  Screw the centre rod and canopy to the fixture.

4。Connect (push) electrical wires from fixture into correct inserts.

2₀ Attach Easy Connect™ mounting bracket to electrical box with electrical box screws (not included).

5. Tuck electrical wires into electrical box and position fixture over studs on mounting bracket assembly. Secure fixture in place with star washers and cap nuts.

**3.** Option 1: Connect (push) electrical wires from electric box (house wiring) into correct inserts.