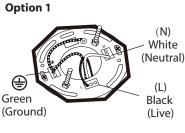

5. Tuck electrical wires into electrical box and position fixture over studs on mounting bracket assembly. Secure fixture in place with star washers and cap nuts.

**3.** Option 1: Connect (push) electrical wires from electric box (house wiring) into correct inserts.