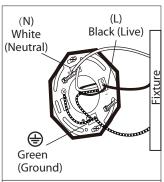

5. Tuck electrical wires into electrical box and position fixture over studs on mounting bracket assembly. Secure fixture in place with star washers and cap nuts.

**3.** Option 1: Connect (push) electrical wires from electric box (house wiring) into correct inserts.

6. Install proper bulb type and wattage (not included).

Option 2: For multiple green (ground), black (live) and white (neutral) wires joined in the electrical box (house wiring), attach a single "green", "black" and "white" jumper wire before connecting. Strip 7mm from the 6" jumper wires supplied. Then connect (push) wires into the correct inserts.