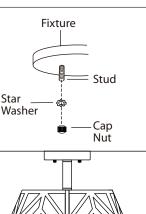

#### INSTALLATION:

 $\mathbb{1}_{\,\circ\,}$  Screw the centre rod and canopy to the fixture.

4。Connect (push) electrical wires from fixture into correct inserts.

2₀ Attach Easy Connect™ mounting bracket to electrical box with electrical box screws (not included).

5. Tuck electrical wires into electrical box and position fixture over studs on mounting bracket assembly. Secure fixture in place with star washers and cap nuts.

**3.** Option 1: Connect (push) electrical wires from electric box (house wiring) into correct inserts.