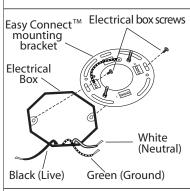

#### INSTALLATION:

 $\mathbb{1}_{\,\circ\,}$  Screw the centre rod and canopy to the fixture.

4。Connect (push) electrical wires from fixture into correct inserts.

2₀ Attach Easy Connect™ mounting bracket to electrical box with electrical box screws (not included).

5. Tuck electrical wires into electrical box and position fixture over studs on mounting bracket assembly. Secure fixture in place with star washers and cap nuts.

**3.** Option 1: Connect (push) electrical wires from electric box (house wiring) into correct inserts.

6. Install proper bulb type and wattage (not included).

Option 2: For multiple green (ground), black (live) and white (neutral) wires joined in the electrical box (house wiring), attach a single "green", "black" and "white" jumper wire before connecting. Strip 7mm from the 6" jumper wires supplied. Then connect (push) wires into the correct inserts.