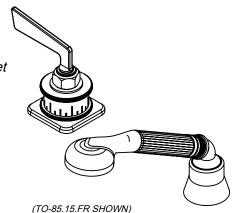

## ROMAN TUB HANDSHOWER & DIVERTER TRIM

## **Features**

- Handshower: 1/2" MIP inlet with self-clean rubber jets Max flow rate: 2.0 gpm (7.6 L/min) or 1.8 gpm (6.8L/min) Handshower elbow: 1/2" FIP swivel nut with 1/2" MIP inlet
- Hose: 84" black poly braided hose. Provides durable & quiet operation while not damaging trim finish
- Diverter valve (DDV-R) sold separately
- All brass construction
- Over 30 finishes including 15 PVD finishes