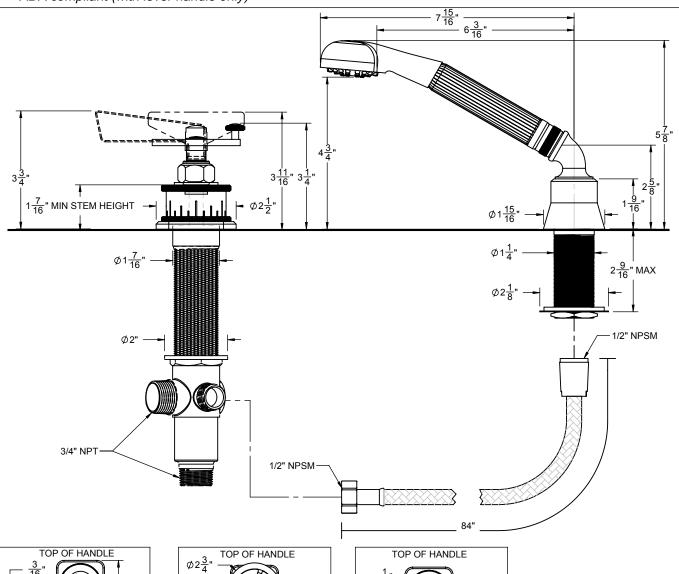

## **Features**

- Handshower: 1/2" MIP inlet with self-clean rubber jets Max flow rate: 2.0 gpm (7.6 L/min) or 1.8 gpm (6.8L/min) Handshower elbow: 1/2" FIP swivel nut with 1/2" MIP inlet
- Hose: 84" black poly braided hose. Provides durable & quiet operation while not damaging trim finish
- Diverter valve (DDV-R) sold separately
- All brass construction
- Over 30 finishes including 15 PVD finishes

## Codes/Standards

Product meets or exceeds the following:

• ASME A112.18.1/CSA B125.1

• CEC (1.8 gpm) / DOE (1.8 & 2.0 gpm)

- Commonwealth of MA
- ADA compliant (with lever handle only)

TO-85.15.20 TO-85.15.18 TO-85B.15.20 TO-85B.15.18 TO-85W.15.20 TO-85W.15.18

| THROUGH-HOLE SPECIFICATIONS |                     |                      |                      |
|-----------------------------|---------------------|----------------------|----------------------|
|                             | MIN                 | RECOMENDED           | MAX                  |
| SHOWER:<br>VALVE:           | Ø1-1/4"<br>Ø1-7/16" | Ø 1-1/4"<br>Ø 1-1/2" | Ø1-13/16"<br>Ø1-3/4" |