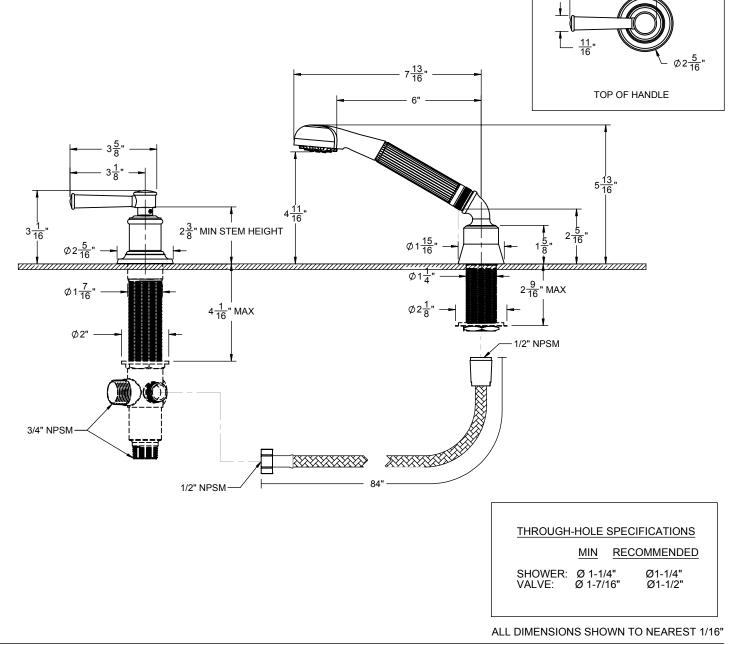

## **Features**

- Over 30 finishes including 14 PVD finishes
- Solid brass construction
- Handshower: Maximum flow rate: 2.5 gpm (9.5 L/m) or

- 2.0 gpm (7.6 L/m) for "WE" (water efficient) model Handshower: 1/2" MIP inlet with self-clean rubber jets Handshower elbow: 1/2" FIP swivel nut with1/2" MIP inlet Valve: Anti-siphon backflow prevention with 1/4 turn between outlet ports Hose: 84" Black poly braided hose. Provides durable, quiet &
- no damage to trim finish during operation Comes as a complete set with trim and valve
- For additional product offerings, see www.californiafaucets.com