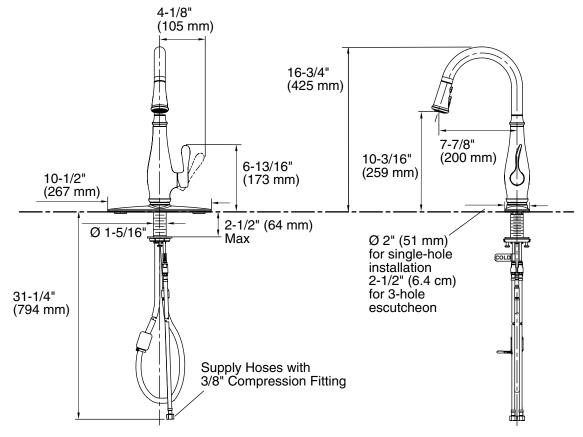

## **Product Information**

| Applicable product:                                                           |         |
|-------------------------------------------------------------------------------|---------|
| Pull-down kitchen sink faucet                                                 | K-780   |
| Lever handle is ADA compliant.                                                |         |
| Optional accessories:                                                         |         |
| Deep roughing-in kit – provides an additional 2" (5.1 cm) assembly depth      | 1012715 |
| Low flow kit – reduces maximum flow to 1.5 gpm (5.7 L) at 60 psi (4.1 bar)    | 1167289 |
| High flow kit – increases maximum flow to 2.2 gpm (8.3 L) at 60 psi (4.1 bar) | 1167290 |