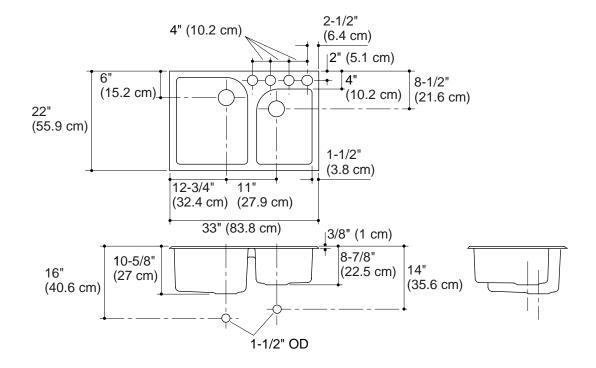

| Fixture*:                                       | Basin area         | Water depth |
|-------------------------------------------------|--------------------|-------------|
| Sink, small                                     | 12" (30.5 cm) x    | 7-3/4"      |
|                                                 | 17" (43.2 cm)      | (19.7 cm)   |
| Sink, large                                     | 16" (40.6 cm) x    | 9-3/4"      |
|                                                 | 19" (48.3 cm)      | (24.8 cm)   |
| Drain hole                                      | 3-5/8" (9.2 cm) D. |             |
| Faucet holes                                    | 2-3/8" (6 cm) D.   |             |
| * Approximate measurements for comparison only. |                    |             |