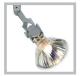

## Description

The VIA Calo Spot 2 fixture is fully adjustable fixture with a wide range of movement; two separate joints on the VIA Calo Spot 2 give it the freedom to provide light in almost any direction. Adapter can clip on or off the track easily making re-arranging fixtures simple. The VIA Calo Spot 2 includes an integrated adapter for use with VIA track only.