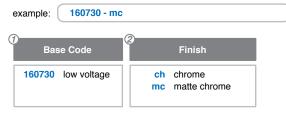

Job Name:

Ordering Code:

VIA Calo Spot 2

Contact:

Fixture Type:

## BRUCK LED?/brands

## Description

The VIA Calo Spot 2 fixture is fully adjustable fixture with a wide range of movement; two separate joints on the VIA Calo Spot 2 give it the freedom to provide light in almost any direction. Adapter can clip on or off the track easily making re-arranging fixtures simple. The VIA Calo Spot 2 includes an integrated adapter for use with VIA track only.

**Technical Specs** 

- 12V AC/DC input
- 50VA, 50W for 1 (maximum 50 watt lamp) •
- GU5.3 socket (for MR16)

Listings

ETLus Listed to UL1574 (suitable for dry locations only) 1 year limited fixture warranty

## Ordering Codes

Follow the steps to specify your fixture,