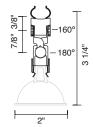

## **VIA Calo Spot 1**

The VIA Calo Spot 1 fixture is fully adjustable fixture with a wide range of movement, two separate joints on the VIA Calo Spot 1 gives it the freedom to provide light in almost any direction. Adapter can clip on or off the track easily making re-arranging fixtures simple. The VIA Calo Spot 1 includes an integrated adapter for use with VIA

## **Technical Specs**

- · Maximum 50 Watt lamp, 50VA
- 12V AC/DC input
- GU5.3 socket (for MR16) Suitable for dry location only
- Dimmable