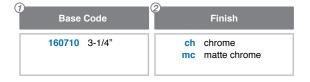

## **Ordering Codes**

Follow the steps to specify your fixture,

example:

160710 - ch

p:714.259.9959 f:714.259.9969