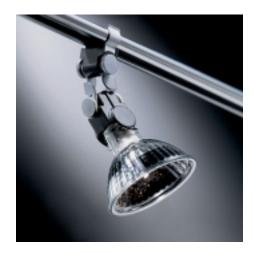

## **Description:**

The V/A Calo Spot I fixture is fully adjustable fixture with a wide range of movement, two separate joints on the V/A Calo Spot I gives it the freedom to provide light in almost any direction. Adaptor can clip on or off the track easily making re-arranging fixtures simple. The V/A Calo Spot I includes an integrated adaptor for use with V/A track only.

## **Part Numbers:**

160700chchrome and black, 35W160700ggold and black, 35W160700mcgymatte chrome, 35W160710chchrome and black, 50W160710ggold and black, 50W160710mcgymatte chrome, 50W