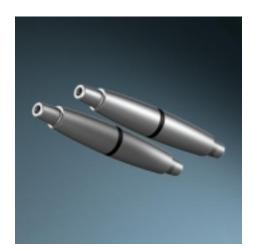

## **Description:**

Fixture Type:

The High-Line Iso Tightening Set is a wall fastener for cable runs. An isolating piece located in the center prevents current from passing through the tightener. Installed properly into a firm wall base, the iso tightening set pulls the copper cable when the center is turned. The tightening elements are attached to the wall with two mounting screws. Tightening set may also be used in conjunction with mounting supports to create ceiling mount applications.