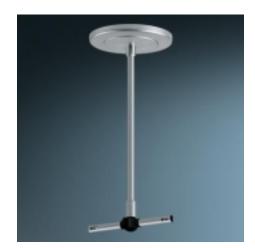

## **Description:**

The High-Line Power Feed is a dual function element as a power feed and as a canopy cover over standard junction box. Direct connection to cable run to deliver low-voltage power from transformer, one set needed per circuit. Recommended placement near center of cable run. For use with 8 and 10 gauge power cable only, metal shaft may be field cut.

**Part Numbers:** 

**150505ch** chrome

**150505mc** matte chrome

## **Technical Specs:**

300W max capacity
Power feed cable included

Bruck Lighting System, Inc. 15774 Gateway Circle Tustin, CA 92780 p:714.259.9959 f:714.259.9969 16 Nov 2009