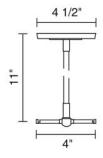

## **Description:**

The High-Line Power Feed is a dual function element as a power feed and as a canopy cover over standard junction box. Direct connection to cable run to deliver low-voltage power from transformer, one set needed per circuit. Recommended placement near center of cable run. For use with 8 and 10 gauge power cable only, metal shaft may be field cut.

**Part Numbers:** 

**150505ch** chrome

**150505mc** matte chrome

## **Technical Specs:**

300W max capacity
Power feed cable included

Bruck Lighting System, Inc. 15774 Gateway Circle Tustin, CA 92780 p:714.259.9959 f:714.259.9969 16 Nov 2009