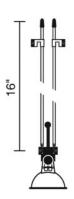

Job Name: Contact:

Fixture Type: Part Number:

HIGH-LINE KROKOMOBIL SPOT 16"

## **Description:**

The High-line Krokomobile Spot MR16 fixture with two rods attached to the cable with adjustable screw bolts, suitable for 4" cable distances. Fixture head rotates 360° on a vertical plane. The lamp is held to the socket with internal spring clips making it possible to replace lamps without additional tools.

**Part Numbers:** 

**150207ch** chrome, 16" **150207mc** matte chrome, 16"

## **Technical Specs:**

50W Max. Lamp not included GU5.3 socket type

 Bruck Lighting System, Inc.
 15774 Gateway Circle
 Tustin, CA 92780
 p:714.259.9959
 f:714.259.9969
 16 Nov 2009