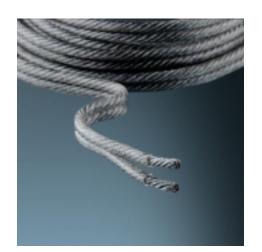

#### **Description:**

The Power Supply Cable is tin-plated and composed of 300 strands of conductive copper wire coated with transparent plastic insulation. Stranded cable improves conductivity and lessens voltage drop in comparison to solid cables. The 10 gauge cable is sufficient for up to 20', the 8 gauge cable can be used when longer runs are necessary.

#### Part Numbers:

150118 150121 10 gauge, tin-plated, transparent insulated 8 gauge, tin-plated, transparent insulated