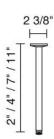

## **Part Numbers:**

| 150820ch | chrome, 2"        |
|----------|-------------------|
| 150820mc | matte chrome, 2"  |
| 150830ch | chrome, 4"        |
| 150830mc | matte chrome, 4"  |
| 150840ch | chrome, 7"        |
| 150840mc | matte chrome, 7"  |
| 150850ch | chrome, 11"       |
| 150850mc | matte chrome, 11" |