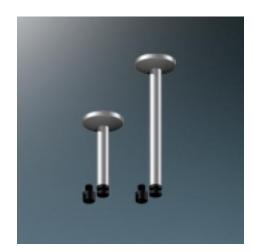

## **Description:**

The High-Line Wall and Ceiling Support 52 is used for long cable runs. Base plate reinforces mounting surface. Must be mounted to a firm base, includes 2 different iso re-routing heads to create angles in the cable run.

## **Part Numbers:**

| 150820ch | chrome, 2"        |
|----------|-------------------|
| 150820mc | matte chrome, 2"  |
| 150830ch | chrome, 4"        |
| 150830mc | matte chrome, 4"  |
| 150840ch | chrome, 7"        |
| 150840mc | matte chrome, 7"  |
| 150850ch | chrome, 11"       |
| 150850mc | matte chrome, 11" |