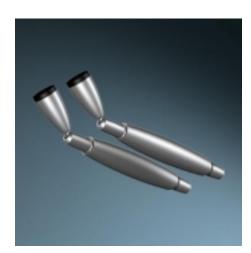

## **Description:**

The High-Line Vario Tightening Set makes runs of almost any angle possible. Similar to the standard tightening set, twisting the center piece tightens the cable firmly with little effort. The added feature of the Vario is the ball joint which gives the screw tensioner a very high degree of angular freedom and allowing it to easily adapt to highly angled cable runs.