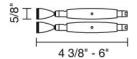

## **Description:**

The High-Line Vario Tightening Set makes runs of almost any angle possible. Similar to the standard tightening set, twisting the center piece tightens the cable firmly with little effort. The added feature of the Vario is the ball joint which gives the screw tensioner a very high degree of angular freedom and allowing it to easily adapt to highly angled cable runs.