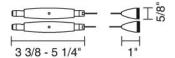

## **Description:**

The High-Line Mounting Set Standard includes most materials necessary to create a cable run. The set includes two tightening elements, two cable holders, power feeds and power cable. Mounting set may be used for wall-to-wall or ceiling-to-wall applications, when used with ceiling supports.

## **Technical Specs:**

Insulated from mounting surface

Bruck Lighting System, Inc. 15774 Gateway Circle Tustin, CA 92780 p:714.259.9959 f:714.259.9969 16 Nov 2009