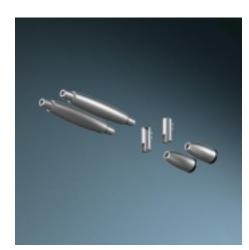

## **Description:**

The High-Line Mounting Set Standard includes most materials necessary to create a cable run. The set includes two tightening elements, two cable holders, power feeds and power cable. Mounting set may be used for wall-to-wall or ceiling-to-wall applications, when used with ceiling supports.

**Part Numbers:** 

**150517ch** chrome

**150517mc** matte chrome