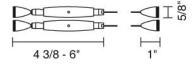

## **Description:**

The High-Line Mounting Set Vario includes most materials necessary to create an angled cable run. The added feature of the vario tightener is the ball joint which gives the screw tensioner a very high degree of angular freedom and allowing it to easily adapt to highly angled cable runs. The set includes two tightening elements, two cable holders, power feeds and power cable. Mounting set may be used for wall-to-wall or ceiling-to-wall applications, when used with ceiling supports.