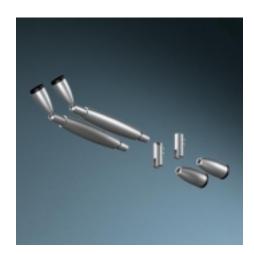

## **Description:**

The High-Line Mounting Set Vario includes most materials necessary to create an angled cable run. The added feature of the vario tightener is the ball joint which gives the screw tensioner a very high degree of angular freedom and allowing it to easily adapt to highly angled cable runs. The set includes two tightening elements, two cable holders, power feeds and power cable. Mounting set may be used for wall-to-wall or ceiling-to-wall applications, when used with ceiling supports.

**Part Numbers:** 

**150518ch** chrome

**150518mc** matte chrome