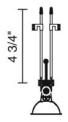

**Part Numbers:** 

**150205ch** chrome, 4 3/4" **150205mc** matte chrome, 4 3/4"