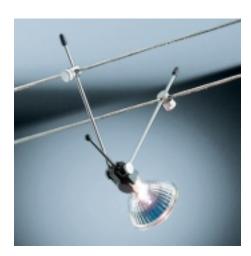

## **Description:**

The High-line Krokomobile Spot MR16 fixture with two rods attached to the cable with adjustable screw bolts, suitable for 4" cable distances. Fixture head rotates 360° on a vertical plane. The lamp is held to the socket with internal spring clips making it possible to replace lamps without additional tools.

**Part Numbers:** 

**150205ch** chrome, 4 3/4" **150205mc** matte chrome, 4 3/4"