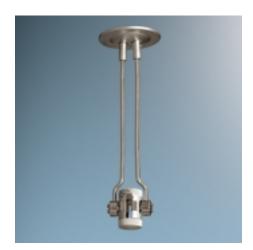

## **ENZIS 2" DUAL ROD CANOPY FEED**

## **Description:**

The Enzis 2" Dual Rod Canopy Feed is a power feed for Enzis track capable of supplying up to 300W to a single circuit track segment. Stem rod length may be field cut or specified when ordering. Compatible with all support lengths up to 36", 2" junction box included.