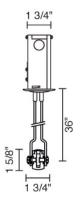

## **Description:**

The Enzis 2" Dual Rod Canopy Feed is a power feed for Enzis track capable of supplying up to 300W to a single circuit track segment. Stem rod length may be field cut or specified when ordering. Compatible with all support lengths up to 36", 2" junction box included.

## **Part Numbers:**

**140308bz** bronze, 36"

**140308mc** matte chrome, 36"