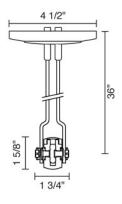

## **Description:**

The Enzis Canopy Power Feed is a power feed for Enzis track capable of supplying up to 300W to a single circuit rack segment. Stem rod length may be field cut or specified when ordering. The Enzis Canopy Power Feed covers standard junction box.

## **Part Numbers:**

**140306bz** bronze, 36"

**140306mc** matte chrome, 36"

## **Technical Specs:**

300W max capacity

Power feed cable not included

 Bruck Lighting System, Inc.
 15774 Gateway Circle
 Tustin, CA 92780
 p:714.259.9959
 f:714.259.9969
 16 Nov 2009