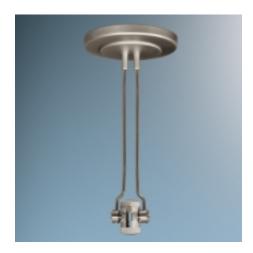

## **Description:**

The Enzis Canopy Power Feed is a power feed for Enzis track capable of supplying up to 300W to a single circuit rack segment. Stem rod length may be field cut or specified when ordering. The Enzis Canopy Power Feed covers standard junction box.

## **Part Numbers:**

**140306bz** bronze, 36"

**140306mc** matte chrome, 36"