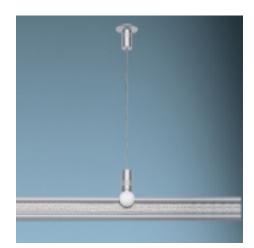

## **Description:**

The Enzis Suspension Support allows for suspension of track from aircraft cable and may be field shortened (longer lengths available). Standard wood screw provided for ceiling mount. No tools are required to attach the cable suspension to the track. Bruck recommends Enzis Suspension Supports to be placed approximately every 3 ft.

**Part Numbers:** 

**140100bz** bronze, 78"

**140100mc** matte chrome, 78"