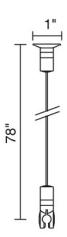

## **Description:**

The Enzis Suspension Support allows for suspension of track from aircraft cable and may be field shortened (longer lengths available). Standard wood screw provided for ceiling mount. No tools are required to attach the cable suspension to the track. Bruck recommends Enzis Suspension Supports to be placed approximately every 3 ft.

**Part Numbers:** 

**140100bz** bronze, 78"

**140100mc** matte chrome, 78"