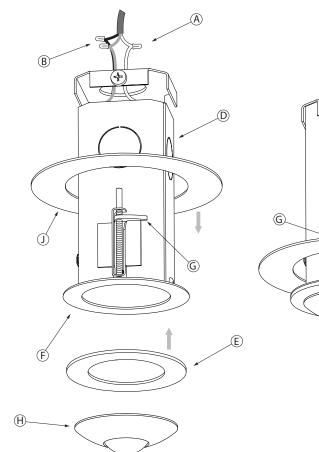

#### Step 2

- Slide the j-box (D) into the mounting surface (make sure the side brackets (G) are not extended outwards). When possible, place support ring (J) over J-box. Tighten the mounting screws (F) to extend the side brackets and hold the j-box in place. DO NOT overtighten the screws; the side brackets may cut through the mounting surface.

#### Step 3

- Pull the line voltage wires (A) and ground wire (B) through the back plate (C). Use wire nuts to connect the wires to the black, white, and green wires from the driver. Attach the back plate (C) to the j-box (D) with screws.

#### Step 4

- Place the magnetic cover-plate (E) over the j-box (D) . Push fixture (H) into j-box (D) to complete installation