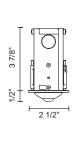

### Contents of Delivery: LEDRA ORBI with J-BOX and DRIVER - qty. (1)

Note: the 2" surface mount canopy is designed for a ceiling thickness between 1-1/16" and 3/16".

#### Step 1

- Drill a 2-1/4" hole in the mounting surface.