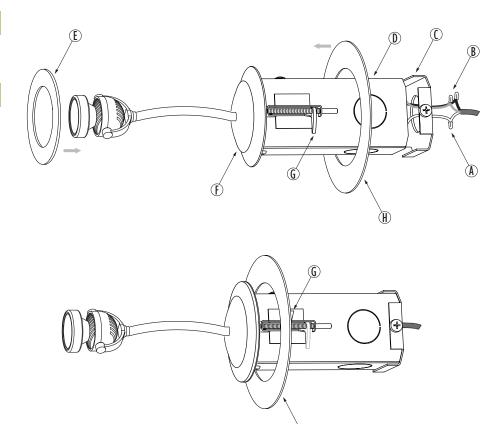

### Contents of Delivery: LEDRA® DISPLAY WITH J-BOX - qty. (1)

#### Note:

The 2" surface mount canopy is designed for a ceiling thickness between 1-1/16" and 3/16".

#### Step 1.

- Drill a 2-1/4" hole in the mounting surface.

- Slide the j-box (D) into the mounting surface (make sure the side brackets (G) are not extended outwards). When possible, place support ring (H) over J-box. Tighten the mounting screws (F) to extend the side brackets and hold the j-box in place.

DO NOT overtighten the screws; the side brackets may cut through the mounting surface.

- Pull the line voltage wires (A) and ground wire (B) through the back plate (C). Use wire nuts to connect the wires to the black, white, and green wires from the driver. Attach the back plate (C) to the j-box (D) with screws.

- Place the magnetic cover-plate (E) over the j-box (D) to complete the installation.

(H)