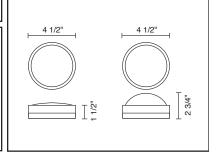

# LEDRA® 32 ART. NO. 135 361a

135 361al 135 371al aluminum, white dome, aluminum, white dome, aluminum, warm white 135 361al-1 aluminum, warm white 135 371al-1 135 362al aluminum, blue 135 372al dome, aluminum, blue 135 363al aluminum, green 135 373al dome, aluminum, green 135 364al aluminum, red 135 374al dome, aluminum, red 135 365al aluminum, amber 135 375al dome, aluminum, amber