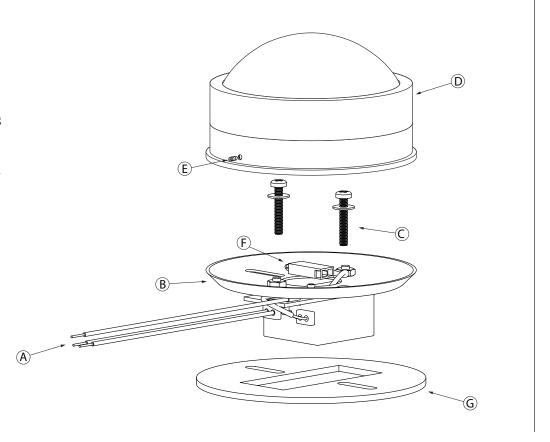

#### Contents of Delivery:

LEDRA® 32 - qty. (I)

**Note:** Fixture must be mounted over a standard junction box

- Begin by connecting the feed wire (A) through gasket (G) from the transformer to the power cables in the wall.
- Insert the mounting screw (C) into the mounting plate (B).
- Align the mounting screws (C) through gasket with the J-box and tighten until firmly connected.
- Connect male and female quick connect (F) then place the LEDRA® 32 (D) over the mounting plate (B) and secure with the allen screws (E) located on the side of the base.