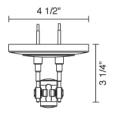

## **Part Numbers:**

**140309bz** bronze, 3 1/2"

**140309mc** matte chrome, 3 1/2"

## **Technical Specs:**

300VA max capacity
12V AC/DC output
Suitable for dry locations only
Mount to 3" - 4" round J-box
Power feed cable not included

Bruck Lighting System, Inc. 15774 Gateway Circle Tustin, CA 92780 p:714.259.9959 f:714.259.9969 16 Nov 2009