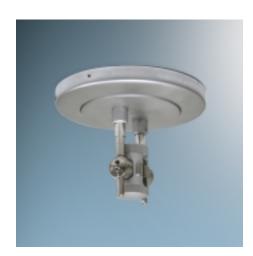

## **Description:**

The Enzis Canopy Feed is a power feed for Enzis track capable of supplying up to 300VA to a single circuit track segment. The Enzis Canopy Feed covers standard junction box. For use with the Enzis Ceiling Support (140180).

## **Part Numbers:**

**140309bz** bronze, 3 1/2"

**140309mc** matte chrome, 3 1/2"