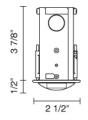

### **Technical Specs:**

100-240V AC, 50/60Hz input 700mA DC constant current output 6VA, 3W for 1 (3 Watt LED) White source of 110 lumens Warm White source of 96 lumens Suitable for dry locations only 2 1/4" hole cutout Required material thickness 3/16" - 1 1/16" Not thru-wire rated Short circuit protection Overload protection Thermal protection