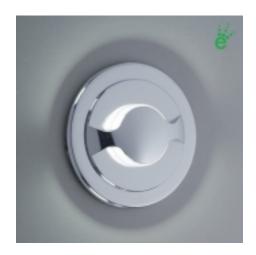

## **Description:**

The Ledra Duo with J-Box and Driver is a up and downlight fixture. Suitable for indoor use. The small size, long life, lack of UV, and cool beam allows for a wide variety of applications. Ledra fixture is dimmable if used with appropriate Ledra dimming driver. Refer to a drive specification sheet for correct installation.

LEDRA® DUO WITH J-BOX AND DRIVER

# Part Numbers:

| 135225ch   | chrome, white            |
|------------|--------------------------|
| 135225mc   | matte chrome, white      |
| 135225-1ch | chrome, warm white       |
| 135225-1mc | matte chrome, warm white |

### **Technical Specs:**

100-240V AC, 50/60Hz input 700mA DC constant current output 6VA, 3W for 1 (3 Watt LED) White source of 110 lumens Warm White source of 96 lumens Suitable for dry locations only 2 1/4" hole cutout Required material thickness 3/16" - 1 1/16" Not thru-wire rated Short circuit protection Overload protection Thermal protection