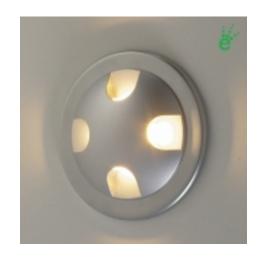

## **Description:**

The Ledra Quattro with J-Box and Driver fixture emits four light rays. Suitable for indoor use. The small size, long life, lack of UV, and cool beam allows for a wide variety of applications. Ledra fixture is dimmable if used with appropriate Ledra dimming driver. Refer to a drive specification sheet for correct installation.

LEDRA® QUATTRO WITH J-BOX AND DRIVER

## **Technical Specs:**

100-240V AC, 50/60Hz input 700mA DC constant current output 6VA, 3W for 1 (3 Watt LED) White source of 110 lumens Warm White source of 96 lumens Suitable for dry locations only 2 1/4" hole cutout Required material thickness 3/16" - 1 1/16" Not thru-wired rated Short circuit protection Overload protection Thermal protection