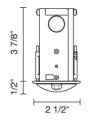

## **Technical Specs:**

100-240V AC, 50/60Hz input 700mA DC constant current output 6VA, 3W for 1 (3 Watt LED) White source of 110 lumens Warm White source of 96 lumens Suitable for dry locations only 2 1/4" hole cutout Required material thickness 3/16" - 1 1/16" Not thru-wired rated Short circuit protection Overload protection Thermal protection