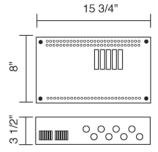

## **Technical Specs:**

120V AC, 60Hz input 11/12/13/14/15V AC output

Auto thermo shutoff (resettable) and switch circuit breaker on primary

15A switch circuit breaker on secondary 25 x 1/2" electrical connect knockouts