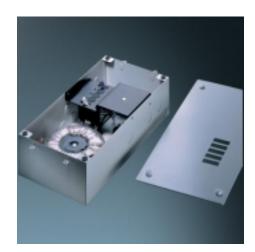

## **Description:**

The TQ-150 series magnetic remote transformer features a metal enclosure with a covered wiring compartment, which can be surface or recessed mounted in a wall and is equiped with debuzzing choke for dimming applications. The additional tap outputs can be used to counter voltage drop do to longer power feeds. A toroidal coil is used for reliability and efficient operation. Please contact manufacturer for further details.

## **Technical Specs:**

120V AC, 60Hz input 11/12/13/14/15V AC output

Auto thermo shutoff (resettable) and switch circuit breaker on primary

15A switch circuit breaker on secondary 25 x 1/2" electrical connect knockouts