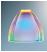

## **Description:**

The Rainbow II glass with two glass shades, inner cased glass is frosted white. Outer glass is clear with a dichroic coating or with colored glass. The Rainbow II glass is for use with V/A Chandelier I and V/A Chandelier II as well as the G9, LED, and Halogen MPS system.

**Part Numbers:** 

**K74065** dichroic rainbow glass

K74065blk/dot retro black glass
K74065sm smoky glass
K74065org orange glass
K74065rd red glass

**K74065rd/ylw** dichroic sunrise glass

**K74065tq** turquoise glass **K74065wht/dot** retro white glass