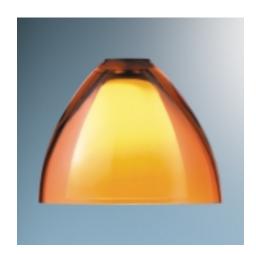

## **Description:**

The Rainbow II glass with two glass shades, inner cased glass is frosted white. Outer glass is clear with a dichroic coating or with colored glass. The Rainbow II glass is for use with V/A Chandelier I and V/A Chandelier II as well as the G9, LED, and Halogen MPS system.

**Part Numbers:** 

**K74065** dichroic rainbow glass

K74065blk/dot retro black glass
K74065sm smoky glass
K74065org orange glass
K74065rd red glass

**K74065rd/ylw** dichroic sunrise glass

**K74065tq** turquoise glass **K74065wht/dot** retro white glass