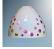

## **Description:**

The Rainbow II glass with two glass shades, inner cased glass is frosted white. Outer glass is clear with a dichroic coating or with colored glass. The Rainbow II glass is for use with V/A Chandelier I and V/A Chandelier II as well as the G9, LED, and Halogen MPS system.

**Part Numbers:** 

**K74065** dichroic rainbow glass

K74065blk/dot retro black glass
K74065sm smoky glass
K74065org orange glass
K74065rd red glass

**K74065rd/ylw** dichroic sunrise glass

**K74065tq** turquoise glass **K74065wht/dot** retro white glass