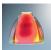

## **Description:**

The Rainbow II glass with two glass shades, inner cased glass is frosted white. Outer glass is clear with a dichroic coating or with colored glass. The Rainbow II glass is for use with V/A Chandelier I and V/A Chandelier II as well as the G9, LED, and Halogen MPS system.

**Part Numbers:** 

**K74065** dichroic rainbow glass

K74065blk/dot retro black glass
K74065sm smoky glass
K74065org orange glass
K74065rd red glass

**K74065rd/ylw** dichroic sunrise glass

**K74065tq** turquoise glass **K74065wht/dot** retro white glass