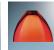

## **Description:**

The Rainbow II glass with two glass shades, inner cased glass is frosted white. Outer glass is clear with a dichroic coating or with colored glass. The Rainbow II glass is for use with V/A Chandelier I and V/A Chandelier II as well as the G9, LED, and Halogen MPS system.

**Part Numbers:** 

**K74065** dichroic rainbow glass

K74065blk/dot retro black glass
K74065sm smoky glass
K74065org orange glass
K74065rd red glass

**K74065rd/ylw** dichroic sunrise glass

**K74065tq** turquoise glass **K74065wht/dot** retro white glass