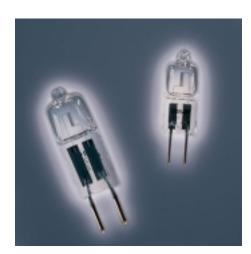

## **Description:**

The Halogen bi-pin, is a low pressure lamp.

## **Part Numbers:**

| JC-05/C | 5W, clear bi-pin lamp, G4 base        |
|---------|---------------------------------------|
| JC-10/C | 10W, clear bi-pin lamp, G4 base       |
| JC-10/F | 10W, frosted bi-pin lamp, G4 base     |
| JC-20/C | 20W, clear bi-pin lamp, G4 base       |
| JC-20/F | 20W, frosted bi-pin lamp, G4 base     |
| JC-35/C | 35W, clear bi-pin lamp, GY6.35 base   |
| JC-35/F | 35W, frosted bi-pin lamp, GY6.35 base |
| JC-50/C | 50W, clear bi-pin lamp, GY6.35 base   |
| JC-50/F | 50W, frosted bi-pin lamp, GY6.35 base |
| JC0023  | 20W, clear bi-pin lamp, G6.35 base    |
|         |                                       |