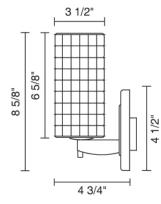

### **Description:**

The Sierra wall sconce comes with a 3 Watt LED that may be mounted as an up-light or a down light. The metal canopy and stem is available in bronze, polished chrome, and matte chrome plating. 3 Watt LED and driver is included.

### **Technical Specs:**

100-240V AC, 50/60Hz input 700mA DC constant current output 6VA, 3W for 1 (3 Watt LED) Warm White source of 150 lumens Suitable for dry locations only Mount to 3 1/2" - 4" round J-box Short circuit protection Overload protection Thermal protection