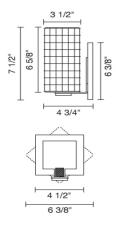

## **Technical Specs:**

100-240V AC, 50/60Hz input 700mA DC constant current output 6VA, 3W for 1 (3 Watt LED) Warm White source of 150 lumens Suitable for dry locations only Mount to 3 1/2" - 4" round J-box Short circuit protection Overload protection Thermal protection