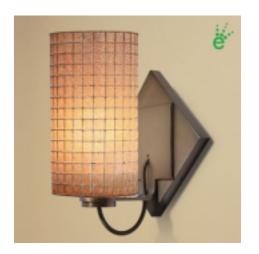

### Fixture Type:

SIERRA LED DIAMOND SCONCE

Part Number:

# Description:

The Sierra wall sconce comes with a 3 Watt LED that may be mounted as an up-light or a down light. The wall sconce may be mounted as a square or at an 45 degree angle to create a diamond shape. The metal canopy and stem is available in bronze. 3 Watt LED and driver is included.

### Part Numbers:

| 103114bz | bronze, amber glass, wire mesh       |
|----------|--------------------------------------|
| 103114ch | chrome, amber glass, wire mesh       |
| 103114mc | matte chrome, amber glass, wire mesh |