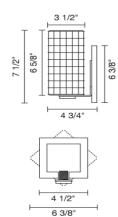

## **Technical Specs:**

120V AC, 50/60Hz input
11.7V AC output
50VA, 49W for 1(maximum 50 Watt lamp)
GY6.35 socket
Suitable for dry locations only
Mount to 3 1/2" - 4" round J-box
Short circuit protection
Overload protection
Thermal protection
Dimmable