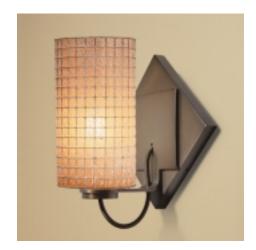

## SIERRA DIAMOND SCONCE

## **Description:**

The Sierra wall sconce may be mounted as an up-light or a down-light. The wall sconce may be mounted as a square or at an 45 degree angle to create a diamond shape. The metal canopy and stem is available in bronze. A 75W dimmable electronic transformer is included on the mounting plate.

## **Part Numbers:**

101114bz bronze, amber glass, wire mesh
 101114ch chrome, amber glass, wire mesh
 101114mc matte chrome, amber glass, wire mesh