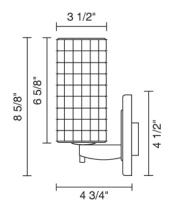

## **Technical Specs:**

120V AC, 50/60Hz input
11.7V AC output
50VA, 49W for 1(maximum 50 Watt lamp)
GY6.35 socket
Suitable for dry locations only
Mount to 3 1/2" - 4" round J-box
Short circuit protection
Overload protection, Thermal protection
Dimmable