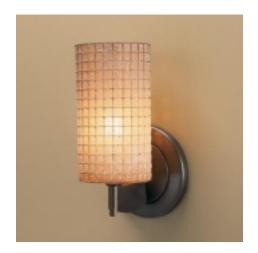

## SIERRA SCONCE

## **Description:**

The Sierra wall sconce may be mounted as an up-light or a down-light. The metal canopy and stem is available in bronze, polished chrome, and matte chrome plating. A 75W dimmable electronic transformer is included on the mounting plate.

## **Part Numbers:**

100114bz bronze, amber glass, wire mesh
 100114ch chrome, amber glass, wire mesh
 100114mc matte chrome, amber glass, wire mesh