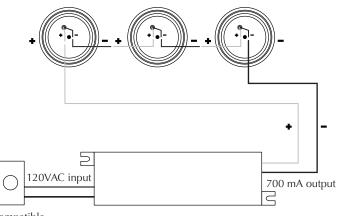

#### Operating Temperature -13°F to 122°F

- Powers 3 to 11 Ledra fixtures (Not for use with Ledra track).
- Fixtures must be wired to the driver in series.
- Driver may be placed up to 10 ft from fixtures.
- Red wire is + and Black wire is -.
- Do Not use with only 1 or 2 (3 Watt) fixture.

- LED's may be damaged if you do not wire within the required number range of fixtures.

Compatible line voltage dimmer