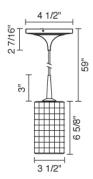

## **Description:**

Glass pendant with wire mesh accents, the Sierra G9 is a line voltage pendant which includes a 4" kiss mono-point canopy. Standard cable length of 59 inches from ceiling to top of glass, can be field-cut.

## **Technical Specs:**

120VAC input 40VA, 40W for 1 (maximum 40 Watt lamp) G9 socket Suitable for dry locations only Mount to 3" - 4" round J-box Dimmable

 Bruck Lighting System, Inc.
 15774 Gateway Circle
 Tustin, CA 92780
 p:714.259.9959
 f:714.259.9969
 17 Nov 2009