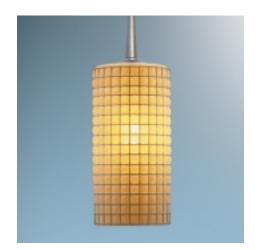

## **Description:**

Glass pendant with wire mesh accents, the Sierra G9 is a line voltage pendant which includes a 4" kiss mono-point canopy. Standard cable length of 59 inches from ceiling to top of glass, can be field-cut.

**Part Numbers:** 

320114bz/MP bronze, amber glass wire mesh
 320114ch/MP chrome, amber glass wire mesh
 320114mc/MP matte chrome, amber glass wire mesh