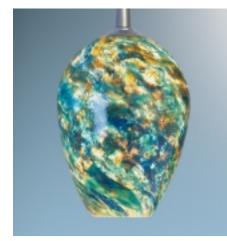

## **Description:**

Bolero glass is a free-blown glass that receives its shape directly out of the furnace. This Artisan process, executed by only Master Glass Blowers, guarantees each piece is one of a kind. Bolero G9 is a line voltage pendant which includes a 4" kiss mono-point canopy. Standard cable length of 59 inches from ceiling to top of glass, can be field-cut.

#### Part Numbers:

320336bz/MP 320336ch/MP 320336mc/MP 320337bz/MP 320337ch/MP 320337mc/MP 320338bz/MP 320338ch/MP 320338mc/MP 320339bz/MP 320339ch/MP bronze, amber glass
chrome, amber glass
matte chrome, amber glass
bronze, autumn leaf glass
chrome, autumn leaf glass
matte chrome, autumn leaf glass
bronze, seafoam green glass
chrome, seafoam green glass
matte chrome, seafoam green glass
bronze, typhoon glass
chrome, typhoon glass