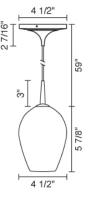

## **Description:**

Bolero glass is a free-blown glass that receives its shape directly out of the furnace. This Artisan process, executed by only Master Glass Blowers, guarantees each piece is one of a kind. Bolero G9 is a line voltage pendant which includes a 4" kiss mono-point canopy. Standard cable length of 59 inches from ceiling to top of glass, can be field-cut.

### **Technical Specs:**

120VAC input 40VA, 40W for 1 (maximum 40 Watt lamp) G9 socket Suitable for dry locations only Mount to 3" - 4" round J-box Dimmable