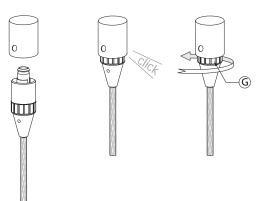

#### fig. 3

 Insert Bruck uni-light pendants into the uni-plug sockets. A click will be heard. Tighten the retaining collar (G) to complete the installation.