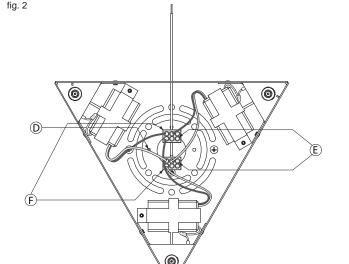

# fig. 2

- Mount the canopy base (C) to a J-box with mounting screws.
- Connect the green wire (D) from the canopy base to the ground wire.
- Insert the line voltage wires (E) to the terminal bocks (F).
- Place the cover plate back onto the base and secure with uni-plug collars.