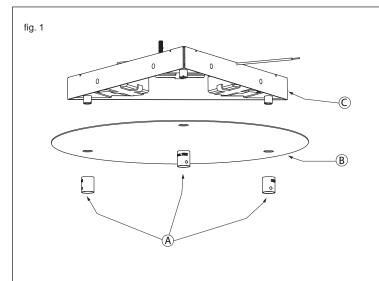

#### fig. 1

- Unscrew the uni-plug collars (A) to remove the cover plate (B) and expose the wiring.