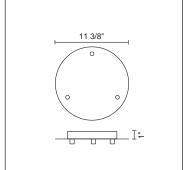

#### **TECHNICAL SPECIFICATIONS**

Description: Ceiling canopy with three 50W transformers and uni-plug sockets

Design: Bruck-Team
Wattage: 3 x 50W transformers

### **CONTENTS OF DELIVERY**

multi-point canopy with transformers

#### PART NUMBERS

240 270bz bronze 240 270mc matte chrome 240 270wh white